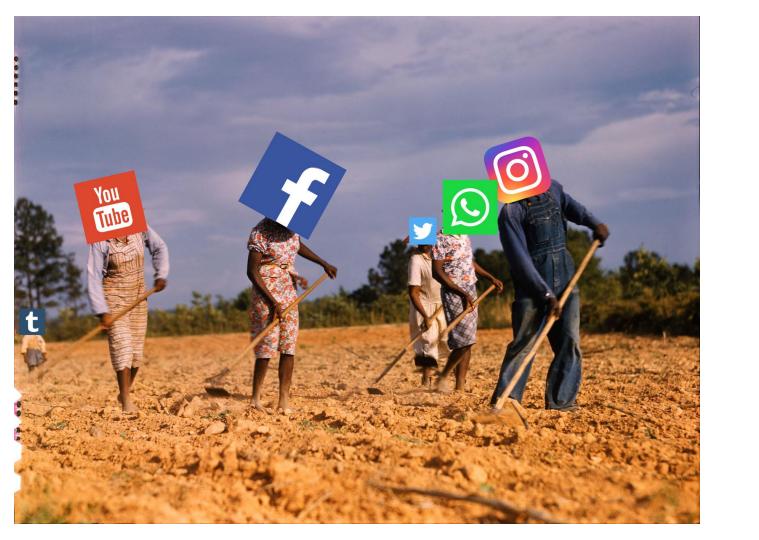

#### CREATIVE EVERYDAY

#### **ERIC KIM**

#### MY LIFE STORY





#### THE ETERNAL RETURN



## MY DEFINITION OF CREATIVITY







### WHY CREATE?













#### ALL-DAY CREATIVITY











## NO GOOD OR BAD ART CAUTHENTIC OR INAUTHENTIC)







# ARS X TECHNE (ART X TECHNICAL)





# IN PRIASE OF PHOTOGRAPHY





### VISUAL ARTIST









#### PRODUCERISM





### OWN YOUR OWN PLATFORM



#### JUST SHARE IT.



#### CREATIVITY HACKS



### YOUR ART (ARS) IS ALWAYS IN BETA MODE!





## MY ENTREPRENEURSHIP

#### PHILOSOPHY

#### ARS

The First Double-Blind Feedback Platform

#### WWW.ARSBETA.COM

- MAKING ART, OURS
  ART REALIZATION SYSTEM
- AUTHENTIC RATING SYSTEM
  ANTI-SOCIAL MEDIA
- A ROAD TO SEEING
  ART REVOLUTION SOCIETY

BLOG



Love the surrealism! Would make a beautiful print. Stark contrast with the fingers and black and white (good figure to ground). Strong keep!





Love the figure to ground of the subject on the far left (silhouette), and the blur of the turning of the pages. Really open-ended, makes me want to discover more!

#### ARSBETA.COM

# Q & A