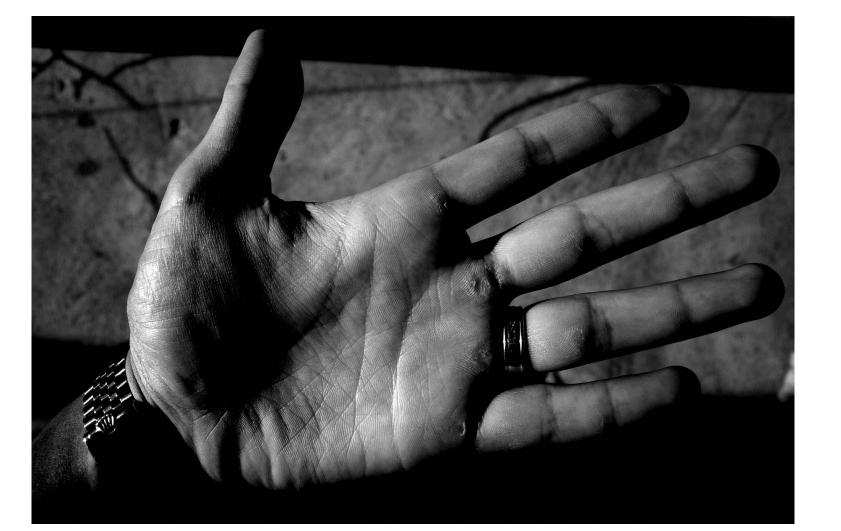

#### WWW.ARSBETA.COM

- MAKING ART, OURS
  ART REALIZATION SYSTEM
- AUTHENTIC RATING SYSTEM
  ANTI-SOCIAL MEDIA
- A ROAD TO SEEING
  ART REVOLUTION SOCIETY

BLOG

Love the surrealism! Would make a beautiful print. Stark contrast with the fingers and black and white (good figure to ground). Strong keep!